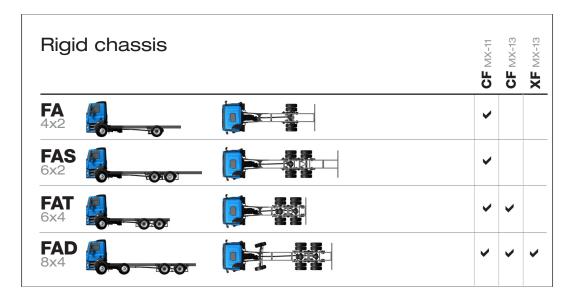

## MODEL OVERVIEW

|                    |                            | Day Cab | Sleeper Cab | Space Cab | Super Space Cab | Engine                                                                  |
|--------------------|----------------------------|---------|-------------|-----------|-----------------|-------------------------------------------------------------------------|
| <b>CF</b><br>MX-11 | CF 370<br>CF 410<br>CF 450 |         |             |           |                 | MX-11 (270 kW/367 hp)<br>MX-11 (300 kW/408 hp)<br>MX-11 (330 kW/449 hp) |
| <b>CF</b><br>MX-13 | CF 430<br>CF 480<br>CF 530 |         |             |           |                 | MX-13 (315 kW/428 hp)<br>MX-13 (355 kW/483 hp)<br>MX-13 (390 kW/530 hp) |
| <b>XF</b><br>MX-13 | XF 530                     |         |             |           |                 | MX-13 (390 kW/530 hp)                                                   |