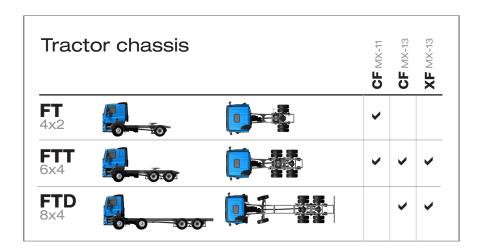

## MODEL OVERVIEW

|                    |                            | Day Cab | Sleeper Cab | Space Cab | Super Space Cab | Engine                                                                  |
|--------------------|----------------------------|---------|-------------|-----------|-----------------|-------------------------------------------------------------------------|
| <b>CF</b><br>MX-11 | CF 370<br>CF 410<br>CF 450 |         |             |           |                 | MX-11 (270 kW/367 hp)<br>MX-11 (300 kW/408 hp)<br>MX-11 (330 kW/449 hp) |
| <b>CF</b><br>MX-13 | CF 430<br>CF 480<br>CF 530 |         |             |           |                 | MX-13 (315 kW/428 hp)<br>MX-13 (355 kW/483 hp)<br>MX-13 (390 kW/530 hp) |
| <b>XF</b><br>MX-13 | XF 530                     |         |             |           |                 | MX-13 (390 kW/530 hp)                                                   |